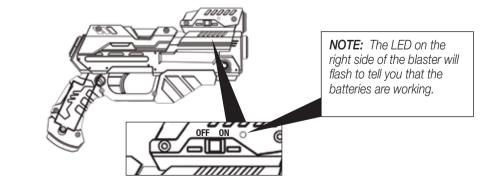

If the VR image in the app is out of focus, follow steps 5 to 7 of this guide to make sure the phone is installed properly.