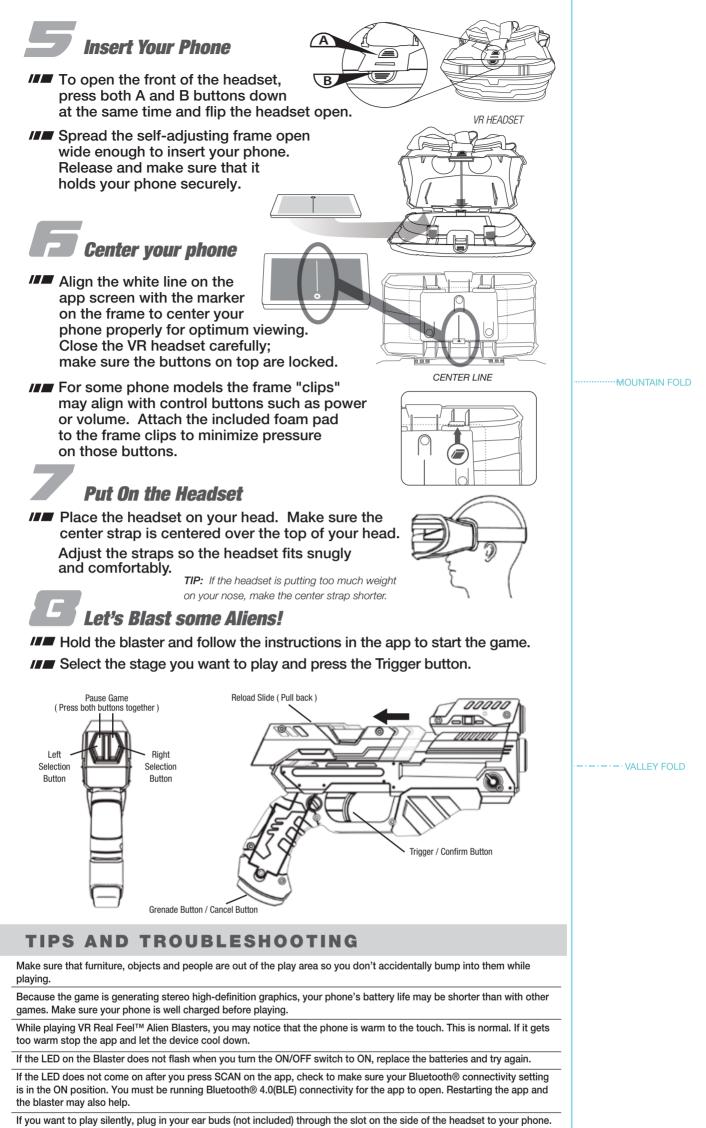

**Turn the ON/OFF switch on the right side of the blaster to ON.** 

Press **SCAN** in the app to connect your blaster by Bluetooth® technology. The game will start automatically when the blaster is successfully connected.