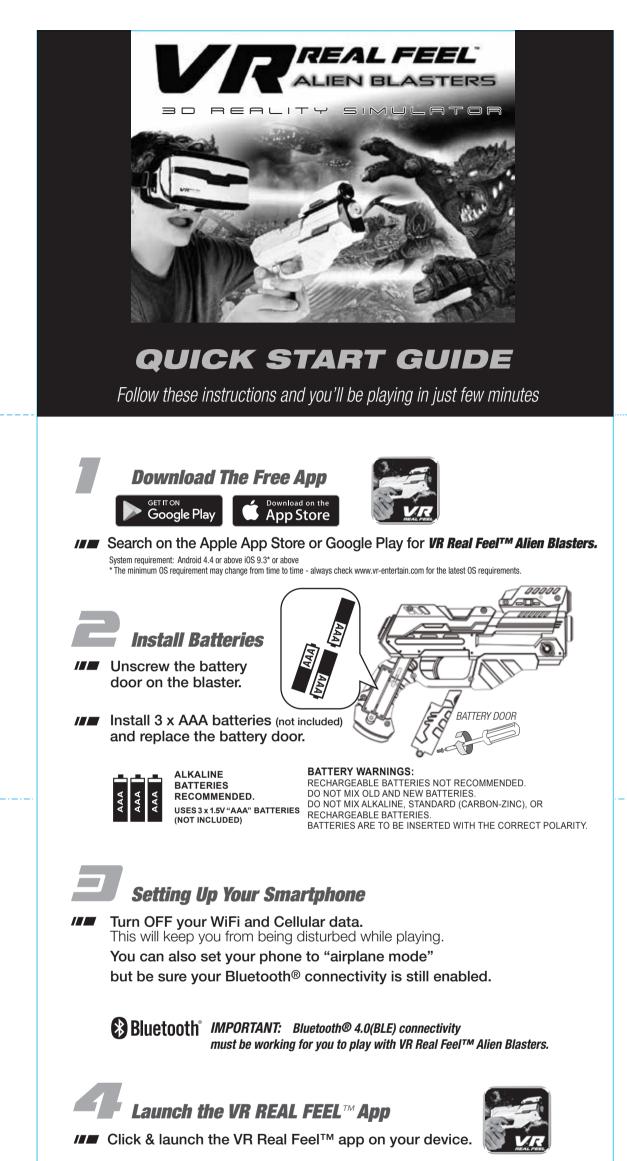

**Turn the ON/OFF switch on the right side of the blaster to ON.** 

Press **SCAN** in the app to connect your blaster by Bluetooth® technology. The game will start automatically when the blaster is successfully connected.

## LED on the blaster should be lit.

This tells you that the Bluetooth<sup>®</sup> connection was successful.